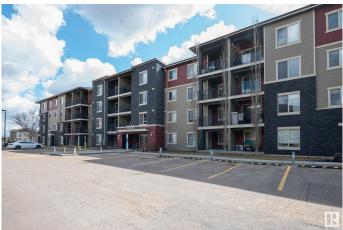

#### \$172,000

1 Bedroom, 1.00 Bathroom, 670 sqft Condo / Townhouse on 0.00 Acres

McConachie Area, Edmonton, AB

Bright and stylish and freshly painted this 1 Bedroom + 1 Den condo is in the heart of McConachie! The den includes its very own closet! The bathroom is perfectly located on the main floor for easy access and added convenience. This well-maintained unit features a functional galley-style kitchen, an open-concept layout, and a spacious living room that opens onto a covered patioâ€"ideal for enjoying warm summer days in comfort and shade. Additional highlights include quartz countertops, 2 underground heated parking stalls, 2 dedicated storage units, and proximity to all essential amenities, schools, parks, and transit. Whether you're a first-time buyer, downsizing, or looking for an investment property, this unit checks all the boxes. Don't miss your opportunity to own in this sought-after complex!

#### Exterior

| Exterior          | Wood, Brick, Vinyl |
|-------------------|--------------------|
| Exterior Features | See Remarks        |
| Roof              | Asphalt Shingles   |
| Construction      | Wood, Brick, Vinyl |
| Foundation        | Concrete Perimeter |