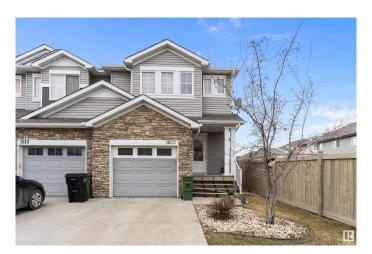

# \$464,999 - 1820 28 Street, Edmonton

MLS® #E4432300

#### \$464.999

4 Bedroom, 3.50 Bathroom, 1,417 sqft Single Family on 0.00 Acres

Laurel, Edmonton, AB

This two-story duplex is nestled in a quiet neighborhood, backing onto a green space. The chef's kitchen is a chef's dream, featuring sparkling stainless steel appliances and a lit-up layout. The main floor boasts tile flooring, a gas fireplace, and a half-washroom. Upstairs, there are three generously sized bedrooms, with the master bedroom having a walk-in closet and a four-piece en-suite bathroom. The fully finished basement, built in 2020, includes a spacious bedroom with a walk-in closet, a three-piece bathroom, and a laundry room. The duplex is conveniently located near all amenities and easy access to Anthony Henday.

### **Essential Information**

MLS® # E4432300 Price \$464,999

Bedrooms 4

Bathrooms 3.50

Full Baths 3

Half Baths 1

Square Footage 1,417

Acres 0.00

Year Built 2012

Type Single Family

Sub-Type Half Duplex
Style 2 Storey
Status Active

# **Community Information**

Address 1820 28 Street

Area Edmonton

Subdivision Laurel

City Edmonton
County ALBERTA

Province AB

Postal Code T6T 0N8

# **Amenities**

Amenities Deck, No Animal Home, No Smoking Home

Parking Single Garage Attached

# **Exterior**

Exterior Wood, Brick, Vinyl

Exterior Features Airport Nearby, Backs Onto Park/Trees, Landscaped, Playground

Nearby, Public Transportation, Schools, Shopping Nearby

Roof Asphalt Shingles
Construction Wood, Brick, Vinyl
Foundation Concrete Perimeter