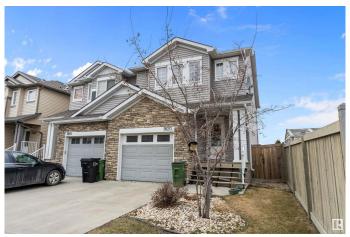

# \$464,999 - 1820 28 Street, Edmonton

MLS® #E4432300

#### \$464.999

4 Bedroom, 3.50 Bathroom, 1,417 sqft Single Family on 0.00 Acres

Laurel, Edmonton, AB

This two-story duplex is nestled in a quiet neighborhood, backing onto a green space. The chef's kitchen is a chef's dream, featuring sparkling stainless steel appliances and a lit-up layout. The main floor boasts tile flooring, a gas fireplace, and a half-washroom. Upstairs, there are three generously sized bedrooms, with the master bedroom having a walk-in closet and a four-piece en-suite bathroom. The fully finished basement, built in 2020, includes a spacious bedroom with a walk-in closet, a three-piece bathroom, and a laundry room. The duplex is conveniently located near all amenities and easy access to Anthony Henday.

### **Essential Information**

MLS® # E4432300 Price \$464,999

Bedrooms 4

Bathrooms 3.50

Full Baths 3

Half Baths 1

Square Footage 1,417

Acres 0.00

Year Built 2012

Type Single Family

Sub-Type Half Duplex
Style 2 Storey
Status Active

# **Community Information**

Address 1820 28 Street

Area Edmonton

Subdivision Laurel

City Edmonton
County ALBERTA

Province AB

Postal Code T6T 0N8

# **Amenities**

Amenities Deck, No Animal Home, No Smoking Home

Parking Single Garage Attached

# **Exterior**

Exterior Wood, Brick, Vinyl

Exterior Features Airport Nearby, Backs Onto Park/Trees, Landscaped, Playground

Nearby, Public Transportation, Schools, Shopping Nearby

Roof Asphalt Shingles
Construction Wood, Brick, Vinyl
Foundation Concrete Perimeter