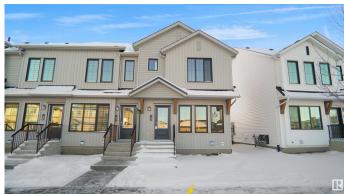

# \$329,998 - 2 3705 141 Street, Edmonton

MLS® #E4432223

#### \$329.998

2 Bedroom, 2.00 Bathroom, 1,071 sqft Condo / Townhouse on 0.00 Acres

Desrochers Area, Edmonton, AB

Welcome home to this brand new row house unit the "Sage " Built by StreetSide Developments and is located in one of South West Edmonton's newest premier communities of Desrochers. With almost 1100 square Feet, it comes with front yard landscaping and a single over sized rear detached parking pad this opportunity is perfect for a young family or young couple. Your main floor is complete with upgrade luxury Vinyl Plank flooring throughout the great room and the kitchen. room. Highlighted in your new kitchen are upgraded cabinet and a tile back splash. The upper level has 2 bedrooms and 2 full bathrooms. This home also comes with a unfinished basement perfect for a future development. \*\*\*Home is under construction and the photos are of the show home colors and finishing's may vary, will be complete in the winter of 2025 \*\*\*