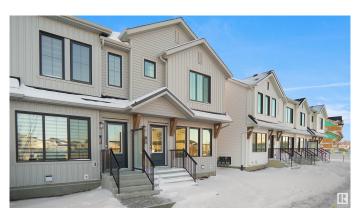

# \$329,998 - 2 3705 141 Street, Edmonton

MLS® #E4432223

#### \$329.998

2 Bedroom, 2.00 Bathroom, 1,071 sqft Condo / Townhouse on 0.00 Acres

Desrochers Area, Edmonton, AB

Welcome home to this brand new row house unit the "Sage " Built by StreetSide Developments and is located in one of South West Edmonton's newest premier communities of Desrochers. With almost 1100 square Feet, it comes with front yard landscaping and a single over sized rear detached parking pad this opportunity is perfect for a young family or young couple. Your main floor is complete with upgrade luxury Vinyl Plank flooring throughout the great room and the kitchen. room. Highlighted in your new kitchen are upgraded cabinet and a tile back splash. The upper level has 2 bedrooms and 2 full bathrooms. This home also comes with a unfinished basement perfect for a future development. \*\*\*Home is under construction and the photos are of the show home colors and finishing's may vary, will be complete in the winter of 2025 \*\*\*