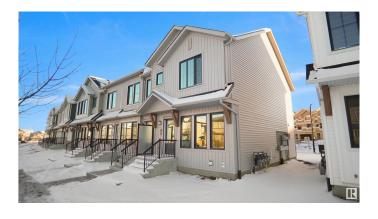

# \$329,998 - 2 3705 141 Street, Edmonton

MLS® #E4432223

#### \$329.998

2 Bedroom, 2.00 Bathroom, 1,071 sqft Condo / Townhouse on 0.00 Acres

Desrochers Area, Edmonton, AB

Welcome home to this brand new row house unit the "Sage " Built by StreetSide Developments and is located in one of South West Edmonton's newest premier communities of Desrochers. With almost 1100 square Feet, it comes with front yard landscaping and a single over sized rear detached parking pad this opportunity is perfect for a young family or young couple. Your main floor is complete with upgrade luxury Vinyl Plank flooring throughout the great room and the kitchen. room. Highlighted in your new kitchen are upgraded cabinet and a tile back splash. The upper level has 2 bedrooms and 2 full bathrooms. This home also comes with a unfinished basement perfect for a future development. \*\*\*Home is under construction and the photos are of the show home colors and finishing's may vary, will be complete in the winter of 2025 \*\*\*