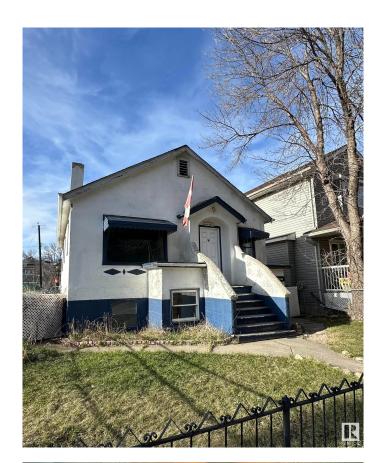

# \$275,000 - 9546 108a Avenue, Edmonton

MLS® #E4432104

### \$275,000

4 Bedroom, 2.00 Bathroom, 818 sqft Single Family on 0.00 Acres

Mccauley, Edmonton, AB

Charming post-war era bungalow in McCauley with tons of character! This home features two full 2-bedroom suites - main floor and basement - with shared laundry, making it ideal for multi-generational living or savvy investors. Zoned RF6 on a 33' x 122' lot in a mature neighbourhood - perfect for future redevelopment if that's your goal. Updates include durable laminate flooring, new baseboards/trim, shingles (2023), and a newer hot water tank. Enjoy a large landscaped yard with garden spaceâ€"great for entertaining. Just minutes to downtown, Italian Centre Shop, restaurants, schools, and transit. A competitively priced gem in the heart of Edmonton!

#### **Exterior**

Exterior Wood, Stucco

Exterior Features Fenced, Landscaped, Playground Nearby, Public Transportation,

Schools, Shopping Nearby

Roof Asphalt Shingles

Construction Wood, Stucco

Foundation Concrete Perimeter