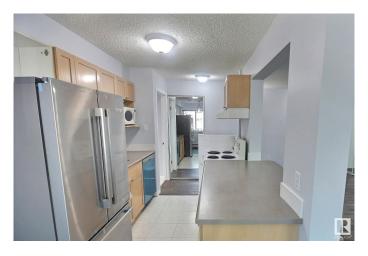

### \$145,000

1 Bedroom, 1.00 Bathroom, 729 sqft Condo / Townhouse on 0.00 Acres

WîhkwÃantôwin, Edmonton, AB

Wonderful Location along a beautiful tree lined street in the charming neighbourhood of Oliver this newly renovated one bedroom, one bathroom condo offers a large living room with patio door to the private west facing balcony, dining area off the kitchen with eating bar, well thought out layout offers a French door leading to to the full bathroom where the tub and toilet are separated from the sink and vanity and the large bedroom, in suite stacked laundry and storage room complete the unit. Renovations are extensive and include new gorgeous flooring, new trim, new paint and lighting. This picturesque location is ideal for easy access to the University of Alberta, MacEwan University, Royal Alex Hospital, the Ice District, downtown core and the river valley.

#### Interior

Appliances Dishwasher-Built-In, Dryer, Refrigerator, Stove-Electric, Washer

Heating Baseboard, Natural Gas