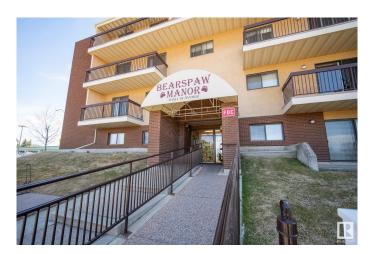

# \$149.900

2 Bedroom, 2.00 Bathroom, 903 sqft Condo / Townhouse on 0.00 Acres

Keheewin, Edmonton, AB

Welcome to Bearspaw Manor. This 903 sq ft 2 bedroom, 2 bathroom condo features a bright, functional layout in a quiet, well-maintained building in Bearspaw, Edmonton. Highlights include in-suite laundry, a spacious kitchen, and a comfortable living area that opens onto a private balcony. The primary bedroom offers a walk-through closet and a 4-piece ensuite, while the second bedroom is ideal for guests, a roommate, or a home office. Includes 1 underground parking stall and convenient elevator access. Located close to shopping, transit, parks, and major roadways.