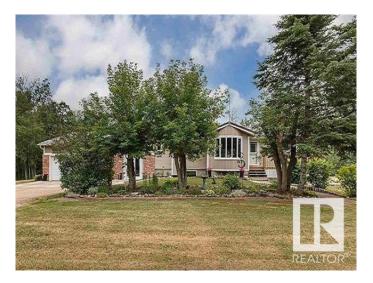

## \$775,000

4 Bedroom, 2.00 Bathroom, 1,316 sqft Rural on 5.39 Acres

None, Rural Strathcona County, AB

Lovely family home on 5.39 acres, not in a subdivision, & only 7 miles east of Sherwood Park on Wye Rd! This exceptionally well kept home boasts over 2300sqft of living space, 4 total bedrooms, fully finished basement, attached, insulated 23x26 garage, 250sqft sunroom plus a huge heated and insulated 60x30 quonset with 16x12ft door and concrete floor. Home is in great shape, well insulated and has a metal roof, vinyl windows and siding. Enjoy the huge breezeway with tall vaulted ceiling & concrete floor. There's 2 beds upstairs, an island kitchen, Large formal DR open onto spacious LR with extended bay window plus Main floor laundry! Basement is fully finished with 2 bedrooms, 3 pc bathroom plus slate tile flooring & wood burning stove in family room. Outside is an acreage lovers dream with a huge garden and lots of trees for privacy.