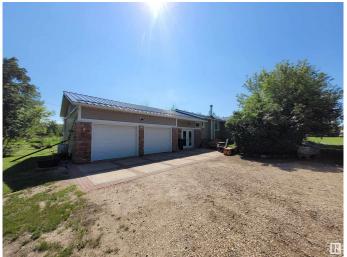

## \$775,000

4 Bedroom, 2.00 Bathroom, 1,316 sqft Rural on 5.39 Acres

None, Rural Strathcona County, AB

Lovely family home on 5.39 acres, not in a subdivision, & only 7 miles east of Sherwood Park on Wye Rd! This exceptionally well kept home boasts over 2300sqft of living space, 4 total bedrooms, fully finished basement, attached, insulated 23x26 garage, 250sqft sunroom plus a huge heated and insulated 60x30 quonset with 16x12ft door and concrete floor. Home is in great shape, well insulated and has a metal roof, vinyl windows and siding. Enjoy the huge breezeway with tall vaulted ceiling & concrete floor. There's 2 beds upstairs, an island kitchen, Large formal DR open onto spacious LR with extended bay window plus Main floor laundry! Basement is fully finished with 2 bedrooms, 3 pc bathroom plus slate tile flooring & wood burning stove in family room. Outside is an acreage lovers dream with a huge garden and lots of trees for privacy.