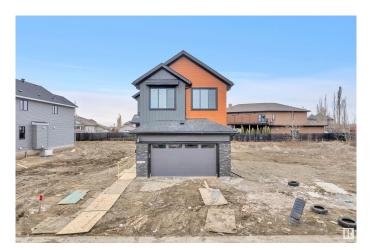

# \$699,900 - 267 165 Avenue, Edmonton

MLS® #E4431286

### \$699,900

5 Bedroom, 4.00 Bathroom, 2,483 sqft Single Family on 0.00 Acres

Horse Hill Neighbourhood 1A, Edmonton, AB

2483 sqft | Brand New Detached double car garage home with stunning exterior | 4 bedrooms on upper level with 3 full bathrooms || Main level full bedroom & bathroom. Main door entrance leads you to Open to above entrance. Living area with fireplace, open to above area, stunning feature wall & chandelier.BEAUTIFUL EXTENDED kitchen truly a masterpiece, waterfall Centre island. Spice Kitchen cabinets & windows. Dining nook with access to backyard. Oak staircase leads to bonus room. Huge Primary br with INDENT CEILING, feature wall, 5pc fully custom ensuite with separate seat & W/I closet. 2nd & 3rd bedroom with attached jack & jill bathroom. fourth bedroom with common bathroom. Laundry on 2nd floor. Side entrance for basement which is ready for your own personal finishes.

## **Essential Information**

MLS® # E4431286

Price \$699,900

Bedrooms 5

Bathrooms 4.00

Full Baths 4

Square Footage 2,483

Acres 0.00