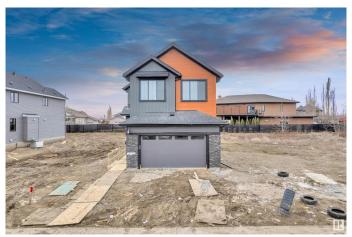

# \$699,900 - 267 165 Avenue, Edmonton

MLS® #E4431286

### \$699,900

5 Bedroom, 4.00 Bathroom, 2,483 sqft Single Family on 0.00 Acres

Horse Hill Neighbourhood 1A, Edmonton, AB

2483 sqft | Brand New Detached double car garage home with stunning exterior | 4 bedrooms on upper level with 3 full bathrooms || Main level full bedroom & bathroom. Main door entrance leads you to Open to above entrance. Living area with fireplace, open to above area, stunning feature wall & chandelier.BEAUTIFUL EXTENDED kitchen truly a masterpiece, waterfall Centre island. Spice Kitchen cabinets & windows. Dining nook with access to backyard. Oak staircase leads to bonus room. Huge Primary br with INDENT CEILING, feature wall, 5pc fully custom ensuite with separate seat & W/I closet. 2nd & 3rd bedroom with attached jack & jill bathroom. fourth bedroom with common bathroom. Laundry on 2nd floor. Side entrance for basement which is ready for your own personal finishes.

## **Essential Information**

MLS® # E4431286

Price \$699,900

Bedrooms 5

Bathrooms 4.00

Full Baths 4

Square Footage 2,483

Acres 0.00