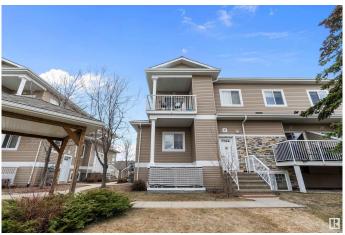

## \$159,900

2 Bedroom, 1.00 Bathroom, 921 sqft Condo / Townhouse on 0.00 Acres

Bridgeport, Leduc, AB

TOP FLOOR unit features 2 bedrooms, 1 bathroom. The kitchen offers lots of cabinets, all appliance, pantry and lots of counter space. Convenient laundry room with mechanical. There is a spacious eating area and open to your living room with patio doors leading out to your deck for a great place for morning coffee, plus an extra enclosed storage. Primary bedroom has a walk in closet. Full 4 piece bathroom. There are 2 PARKING STALL, 35 and 36 plus the complex has visitor parking and there is lots of street parking. You are steps away from Leduc Common which provides you with shopping, grocery, restaurants and so much more!!

#### **Essential Information**

MLS® # E4431157 Price \$159,900

Bedrooms 2

Bathrooms 1.00

Full Baths 1

Square Footage 921

Acres 0.00

Year Built 2007

#### **Exterior**

Exterior Wood, Vinyl
Exterior Features See Remarks

Roof Asphalt Shingles

Construction Wood, Vinyl

Foundation Concrete Perimeter