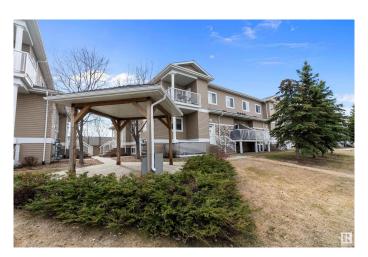

## \$159,900

2 Bedroom, 1.00 Bathroom, 921 sqft Condo / Townhouse on 0.00 Acres

Bridgeport, Leduc, AB

TOP FLOOR unit features 2 bedrooms, 1 bathroom. The kitchen offers lots of cabinets, all appliance, pantry and lots of counter space. Convenient laundry room with mechanical. There is a spacious eating area and open to your living room with patio doors leading out to your deck for a great place for morning coffee, plus an extra enclosed storage. Primary bedroom has a walk in closet. Full 4 piece bathroom. There are 2 PARKING STALL, 35 and 36 plus the complex has visitor parking and there is lots of street parking. You are steps away from Leduc Common which provides you with shopping, grocery, restaurants and so much more!!

#### **Essential Information**

MLS® # E4431157 Price \$159,900

Bedrooms 2

Bathrooms 1.00

Full Baths 1

Square Footage 921

Acres 0.00

Year Built 2007

#### **Exterior**

Exterior Wood, Vinyl
Exterior Features See Remarks

Roof Asphalt Shingles

Construction Wood, Vinyl

Foundation Concrete Perimeter