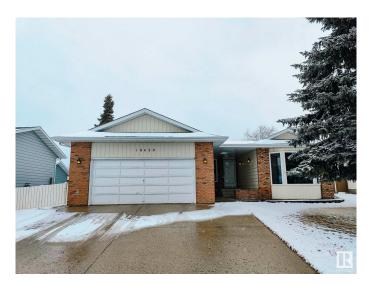

# \$599,000 - 10420 18 Avenue, Edmonton

MLS® #E4430450

## \$599,000

6 Bedroom, 3.00 Bathroom, 1,675 sqft Single Family on 0.00 Acres

Keheewin, Edmonton, AB

RENOVATED & WELL KEPT LARGE BUNGALOW IN SW KEHEEWIN AREA. 6 BEDROOS, UPDATED KITCHEN, 3 FULL BATHS & LARGE YARD.

## **Essential Information**

MLS® # E4430450 Price \$599,000

Bedrooms 6

Bathrooms 3.00

Full Baths 3

Square Footage 1,675 Acres 0.00

Year Built 1981

Type Single Family

#### **Exterior**

Exterior Wood, Brick, Vinyl

Exterior Features Fenced, Landscaped, Public Transportation, Shopping Nearby

Roof Asphalt Shingles

Construction Wood, Brick, Vinyl

Foundation Concrete Perimeter