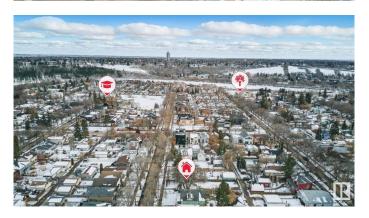

# \$606,000

1 Bedroom, 1.50 Bathroom, 1,132 sqft Single Family on 0.00 Acres

Riverdale, Edmonton, AB

Beautiful and large piece of property right in one of Edmonton's best neighborhoods Riverdale. Proximity to downtown, the River valley, steps away from Dogpatch Bistro and Bread and Butter bakery are the main takeaways with this great 50'x150' property. The home has recently undergone some abatement to get it ready for a large renovation. It can be brought back to life with a renovation or finish the process of bringing it down to make room for new development. There are renovation plans on the home and garage suite plans that are available to be added into the contract. This is definitely one worth considering in your property search!

# **Community Information**

Address 10184 90 Street

Area Edmonton
Subdivision Riverdale
City Edmonton
County ALBERTA

Province AB

Postal Code T5H 1R7