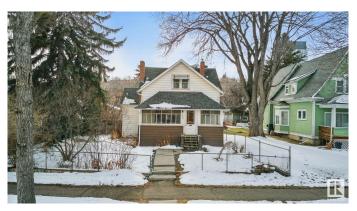

# \$606,000 - 10184 90 Street, Edmonton

MLS® #E4428835

# \$606,000

1 Bedroom, 1.50 Bathroom, 1,132 sqft Single Family on 0.00 Acres

Riverdale, Edmonton, AB

Beautiful and large piece of property right in one of Edmonton's best neighborhoods Riverdale. Proximity to downtown, the River valley, steps away from Dogpatch Bistro and Bread and Butter bakery are the main takeaways with this great 50'x150' property. The home has recently undergone some abatement to get it ready for a large renovation. It can be brought back to life with a renovation or finish the process of bringing it down to make room for new development. There are renovation plans on the home and garage suite plans that are available to be added into the contract. This is definitely one worth considering in your property search!

Built in 1912