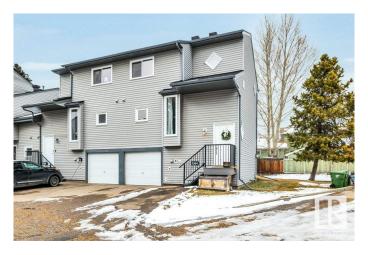

#### \$235,000

3 Bedroom, 1.50 Bathroom, 1,209 sqft Condo / Townhouse on 0.00 Acres

Greenview (Edmonton), Edmonton, AB

Here it is, 3-bedroom townhouse with a garage in Greenview. All this at an affordable price! Let's start by the awesome location with ample green space for walking the dog close by and conveniently close to schools and all major amenities. The complex offers very affordable condo fees and has been nicely updated on the exterior. The single attached garage and 2 exterior stalls is such a rare find in this price point and a huge selling feature! Inside the unit has seen some fabulous renovations with front entry ceramic tile and updated kitchen. You will also enjoy the spacious living area and bedrooms.

## **Amenities**

Amenities Deck Parking Spaces 3

Parking Single Garage Attached