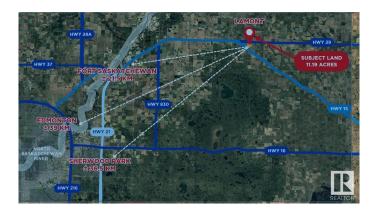

### \$447,600

0 Bedroom, 0.00 Bathroom, Single Family on 0.00 Acres

Lamont, Lamont, AB

11.19 Acre Development Opportunity. Zoned R1 (Single Family Detached); however the municipality has expressed interest in collaborating with a developer to change the zoning to allow retail and commercial or increasing the residential density allowable. Lamont located in central Alberta & located 60 kilometres east of Edmonton at the junction of Highway 15 and Highway 831; the cross roads of the Alberta Heartland and Elk Island National Park. Current population is over 1800 residents. Very competitively priced utilities with rail and highway access. Municipal Property Tax Rebate Program This program allows for prospective developers to apply for a property tax rebate up to three-years, offering an incentive to developers to invest in Lamont.

# **Community Information**

Address 54 Street & 58 Avenue

Area Lamont
Subdivision Lamont
City Lamont

County ALBERTA

Province AB

Postal Code T0B 0G8