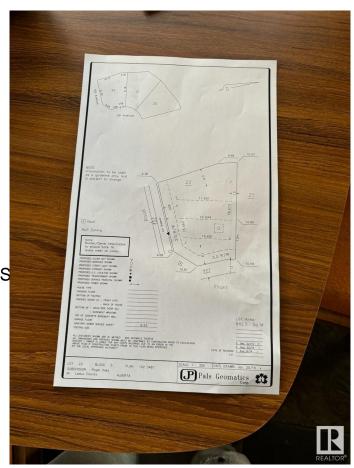

### \$350,000

0 Bedroom, 0.00 Bathroom, Rural on 0.16 Acres

Royal Oaks\_LEDU, Rural Leduc County, AB

Welcome to Royal Oaks Corner Lot â€" an exceptional opportunity to build your Custom-built dream Home. Enjoy the added benefits of green space and walking trails at the rear of the property. The lot is serviced with municipal water and sewer, ensuring convenience and reliability. With its prime location, you're only approximately 10 minutes from Edmonton International Airport, Costco, and other major amenities. Public transportation options are close by, and you'll be just 5-6 minutes from Edmonton South Common, which offers free Wi-Fi parks, a 2.5-acre playground, restaurants, and more. Royal Oaks is a prestigious neighborhood with multimillion-dollar homes, making it the perfect place to build the home you've always dreamed of. Don't miss out on this incredible opportunity!.

#### **Essential Information**

MLS® # E4427897 Price \$350,000

Bathrooms 0.00
Acres 0.16
Type Rural

Sub-Type Vacant Lot/Land

Status Active

## **Community Information**

Address 3004 59 Ave

Area Rural Leduc County

Subdivision Royal Oaks\_LEDU

City Rural Leduc County

County ALBERTA

Province AB

Postal Code T4X 0X9