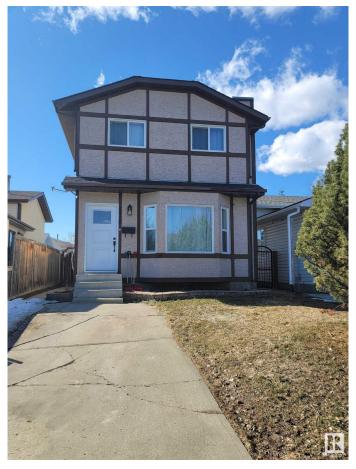

# \$399,900 - 5410 188 Street, Edmonton

MLS® #E4427619

#### \$399,900

3 Bedroom, 1.50 Bathroom, 1,112 sqft Single Family on 0.00 Acres

Jamieson Place, Edmonton, AB

Why rent when you can own for less than \$2,000/month? This thoughtfully renovated, well-kept 2-storey in Jamieson Place features 3 spacious bedrooms, a bright kitchen with nook, 1.5 baths, functional laundry room with sink, finished basement with gas fireplace, large deck, landscaped yard, 2 movable storage sheds, and front + rear parking with back lane access. Hot water tank (2009), furnace (2002), super clean and move-in ready. With both front and rear parking access, this home is as practical as it is charming. Located just minutes from Anthony Henday Drive and West Edmonton Mall, this is the perfect place to call home. To top it offâ€"for this price, you're NOT paying Condo Fees. You're getting a detached Single Family Home! Smart start. Solid investment. Your future begins here!

# **Community Information**

Address 5410 188 Street

Area Edmonton

Subdivision Jamieson Place

City Edmonton
County ALBERTA

Province AB

Postal Code T6M 1Z6

### **Exterior**

Exterior Wood, Vinyl

Exterior Features Shopping Nearby Roof Asphalt Shingles

Construction Wood, Vinyl

Foundation Concrete Perimeter