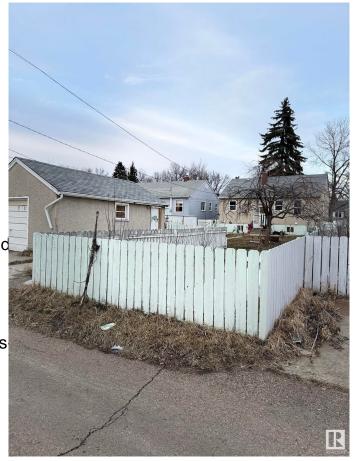

## \$349,000

2 Bedroom, 2.00 Bathroom, 781 sqft Single Family on 0.00 Acres

Spruce Avenue, Edmonton, AB

Investor alert or first time home buyer looking to find the perfect home in the community of Spruce Avenue. This little gem is waiting for you the first time buyer or sit and wait to build a larger home with the massive 43 X 150 yard. This house has numerous upgrades over the years, like newer shingles, windows, furnace and hot water tank, new flooring (Vinyl and laminate), baseboards, updated lighting, and much more. This charming gem is great for all types of investors or that very first place called home.

**Exterior** 

Exterior Wood, Stucco

Exterior Features Fenced, Fruit Trees/Shrubs,

Shopping Nearby

Roof Asphalt Shingles

Construction Wood, Stucco

Foundation Concrete Perimeter