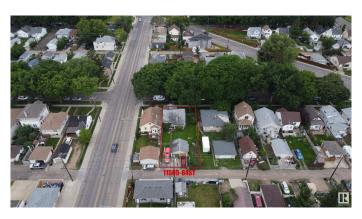

# \$349,900 - 11505 84 Street, Edmonton

MLS® #E4427423

### \$349,900

1 Bedroom, 1.00 Bathroom, 743 sqft Single Family on 0.00 Acres

Parkdale (Edmonton), Edmonton, AB

Location, location & this is the LOCATION!
Heart of the city of Edmonton!! 9-minute walk to Stadium Station. This is the land! LOT size: 545.34 m2; 14.9m X 36.6m (49 feet X 120 feet). It is 50% wider. Other features: \*\*
Den can be easily converted into an additional bedroom; \*\* Covered porch; \*\* Work/exercise space at basement; \*\* Last but not the least, it is a surprisingly clean and well-maintained.
Home is what you make it!

## **Community Information**

Address 11505 84 Street

Area Edmonton

Subdivision Parkdale (Edmonton)

City Edmonton
County ALBERTA

Province AB

Postal Code T5B 3B6