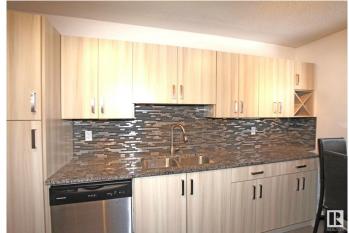

## \$131,999

1 Bedroom, 1.00 Bathroom, 646 sqft Condo / Townhouse on 0.00 Acres

Strathcona, Edmonton, AB

This fully renovated top-floor condo offers a modern, open-concept living space with one bedroom and one bathroom, perfect for those seeking both style and convenience. The sleek, contemporary finishes create a fresh, welcoming atmosphere throughout the unit, and the large windows allow natural light to fill the space. Enjoy the added convenience of ensuite laundry. Nestled between Edmonton's picturesque River Valley and the lively, bustling Whyte Avenue, this condo offers the best of both worldsâ€"peaceful outdoor trails and vibrant city living. Don't miss your chance to own a beautifully updated home in one of the most desirable locations in the city!

## **Amenities**

Amenities No Animal Home, No Smoking Home, Parking-Plug-Ins

Parking Rear Drive Access

Interior

Appliances Dishwasher-Built-In, Dryer, Microwave Hood Fan, Refrigerator,

Stove-Electric, Washer

## **Exterior**

Exterior Wood, Vinyl

Exterior Features Picnic Area, Playground Nearby, Public Swimming Pool, Public

Transportation, Schools, See Remarks

Roof Tar & T

Construction Wood, Vinyl

Foundation Concrete Perimeter