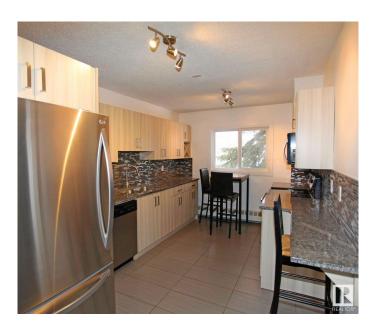

## \$131,999

1 Bedroom, 1.00 Bathroom, 646 sqft Condo / Townhouse on 0.00 Acres

Strathcona, Edmonton, AB

This fully renovated top-floor condo offers a modern, open-concept living space with one bedroom and one bathroom, perfect for those seeking both style and convenience. The sleek, contemporary finishes create a fresh, welcoming atmosphere throughout the unit, and the large windows allow natural light to fill the space. Enjoy the added convenience of ensuite laundry. Nestled between Edmonton's picturesque River Valley and the lively, bustling Whyte Avenue, this condo offers the best of both worldsâ€"peaceful outdoor trails and vibrant city living. Don't miss your chance to own a beautifully updated home in one of the most desirable locations in the city!

#### **Essential Information**

MLS® # E4425688 Price \$131,999

Bedrooms 1

Bathrooms 1.00

Full Baths 1

Square Footage 646

Acres 0.00

Year Built 1958

## **Amenities**

Amenities No Animal Home, No Smoking Home, Parking-Plug-Ins

Parking Rear Drive Access

Interior

Appliances Dishwasher-Built-In, Dryer, Microwave Hood Fan, Refrigerator,

Stove-Electric, Washer

## **Exterior**

Exterior Wood, Vinyl

Exterior Features Picnic Area, Playground Nearby, Public Swimming Pool, Public

Transportation, Schools, See Remarks

Roof Tar & T

Construction Wood, Vinyl

Foundation Concrete Perimeter