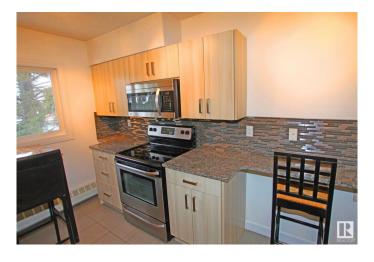

## \$131,999

1 Bedroom, 1.00 Bathroom, 646 sqft Condo / Townhouse on 0.00 Acres

Strathcona, Edmonton, AB

This fully renovated top-floor condo offers a modern, open-concept living space with one bedroom and one bathroom, perfect for those seeking both style and convenience. The sleek, contemporary finishes create a fresh, welcoming atmosphere throughout the unit, and the large windows allow natural light to fill the space. Enjoy the added convenience of ensuite laundry. Nestled between Edmonton's picturesque River Valley and the lively, bustling Whyte Avenue, this condo offers the best of both worldsâ€"peaceful outdoor trails and vibrant city living. Don't miss your chance to own a beautifully updated home in one of the most desirable locations in the city!

## **Amenities**

Amenities No Animal Home, No Smoking Home, Parking-Plug-Ins

Parking Rear Drive Access

Interior

Appliances Dishwasher-Built-In, Dryer, Microwave Hood Fan, Refrigerator,

Stove-Electric, Washer

## **Exterior**

Exterior Wood, Vinyl

Exterior Features Picnic Area, Playground Nearby, Public Swimming Pool, Public

Transportation, Schools, See Remarks

Roof Tar & T

Construction Wood, Vinyl

Foundation Concrete Perimeter