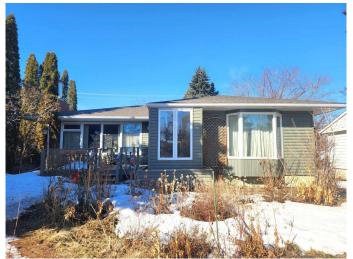

### \$599.900

3 Bedroom, 2.00 Bathroom, 1,379 sqft Single Family on 0.00 Acres

Belgravia, Edmonton, AB

Incredible Opportunity! This 1,378 sq.ft bungalow is set on a spacious 60 ft x 101 ft (6012 sq.ft - 558 mÂ2) lot in the desirable Belgravia neighborhood. With great potential for first-time buyers, growing families, builders, and investors, this home offers plenty of possibilities. The bright and open main floor is flooded with natural light and features 3 bedrooms, a 3-piece bathroom, kitchen, and hardwood flooring throughout. The fully finished basement, accessible via a separate entrance, includes a kitchen, den, 3-piece bathroom, and a large recreation room. Recent updates include newer windows, roof, and furnace. Conveniently located within walking distance to U of A, hospital, schools, and LRT system, and just blocks from the river valley and an extensive trail network.