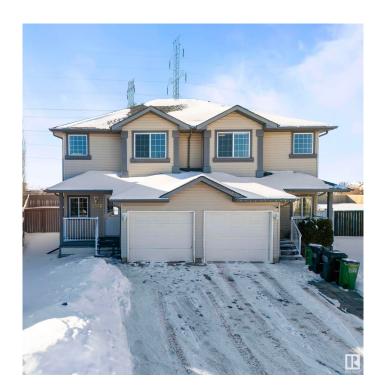

## \$389,900

3 Bedroom, 1.50 Bathroom, 1,196 sqft Single Family on 0.00 Acres

Silver Berry, Edmonton, AB

Welcome to the community of Silverberry! This half duplex offers an attached single car garage on huge pie lot with a covered deck and front porch. On the main floor you will find a 2 pc. bath, and kitchen flowing into the dining area and living room. Upstairs you will find the primary bedroom connecting to a 4 pc. bathroom. Additionally there are 2 secondary bedrooms on the upper level. This home is close to amenities such as shopping centres, grocery stores, recreation centre, and public transportation.

Year Built 2004

Type Single Family

Sub-Type Half Duplex

Style 2 Storey

Status Active

#### **Amenities**

Amenities Deck, Detectors Smoke, Front Porch, Hot Water Natural Gas, No Animal

Home, No Smoking Home, See Remarks

Parking Single Garage Attached

### **Exterior**

Exterior Wood, Asphalt, Vinyl

Exterior Features Fenced, Landscaped, Playground Nearby, Public Transportation,

Schools, Shopping Nearby, See Remarks

Roof Asphalt Shingles

Construction Wood, Asphalt, Vinyl Foundation Concrete Perimeter