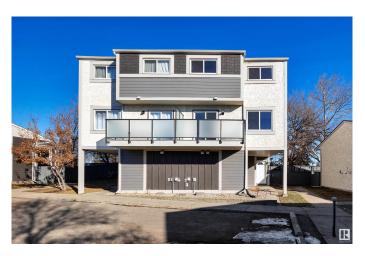

## \$194,800

2 Bedroom, 1.00 Bathroom, 1,166 sqft Condo / Townhouse on 0.00 Acres

Lymburn, Edmonton, AB

Great 2 bedroom townhouse in a wonderful complex close to all amenities. There has been loads of upgrades like, beautiful new bathroom, with ceramic gloss tile surround, new tub/shower, new faucets and vinyl plank flooring. New lights throughout, new doors, hardware, new carpet, baseboards. The kitchen has newer Stainless Steel appliances, and under warranty, new kitchen faucet, new hardware. All windows have Zebra blinds installed. Easy access to Whitemud Dr and Anthony Henday, close to West Edmonton Mall, Misericordia Hospital, Walking distance to Schools, shopping, restaurants, Jamie Plats Family YMCA.

# **Community Information**

Address 421 Willow Court

Area Edmonton
Subdivision Lymburn
City Edmonton
County ALBERTA

Province AB

Postal Code T5T 2K7

#### **Exterior**

Exterior Wood, Stucco, Hardie Board Siding

Exterior Features Playground Nearby, Public Swimming Pool, Public Transportation,

Schools, Shopping Nearby

Roof Asphalt Shingles

Construction Wood, Stucco, Hardie Board Siding