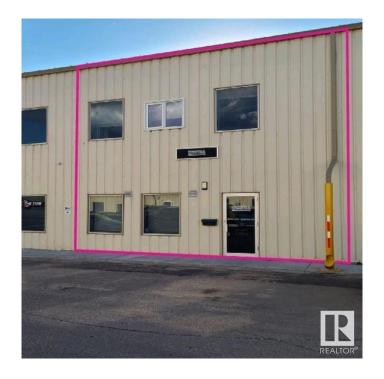

## \$429,900

0 Bedroom, 0.00 Bathroom, Industrial on 0.00 Acres

Leduc Business Park, Leduc, AB

This industrial bay features 1,826 square feet of office and warehouse space with a meeting room, a kitchen, and a mezzanine area. This opportunity also includes a 12' x 14' grade loading bay with electric opener This property is located adjacent to the Leduc Business Park, just minutes from major transportation routes and several amenities. From this location, The Queen Elizabeth II Highway is only 2.0 KM (2 mins), Nisku Spine Road is 10.4 KM (12 mins) and Anthony Henday Drive is 16.9 KMÂ (11Â mins)Â away