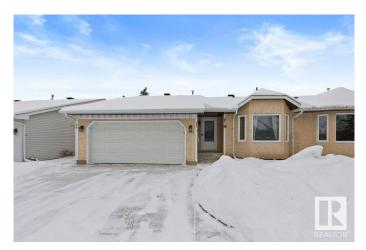

#### \$339,900

2 Bedroom, 3.00 Bathroom, 1,174 sqft Condo / Townhouse on 0.00 Acres

Jamieson Place, Edmonton, AB

Picture perfect! Welcome to this meticulously kept bungalow that has seen many upgrades. Large foyer greets you when entering, giving access to the double car garage. This 2 bedroom 3 bathroom condominium has loads of natural light flowing through the main floor from the large windows and glass inset in the newer front door. Upgrades to enjoy: Kitchen totally renovated-cabinets with soft closing doors and pull outs, sink, pot lights, s/s appliances (dishwasher-6 months old) and more, dining room and living room each have newer picture windows, ensuite totally renovated with a jetted walk in tub with a hand held shower, main floor laundry, all flooring on the main floor has been upgraded, furnace and a/c (2020), hwt has been upgraded as well, front door (plus screen door), electrical panel replaced (2013) - rewired most of the home - electrical panel has a transfer switch to run a portable generator if needed. Don't miss out on this exceptional property.

Built in 1989