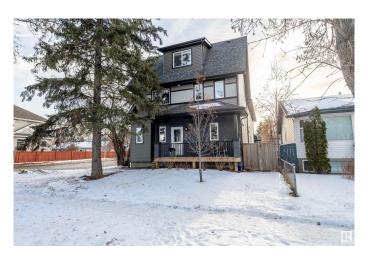

### \$420,000

2 Bedroom, 2.50 Bathroom, 1,401 sqft Condo / Townhouse on 0.00 Acres

Ritchie, Edmonton, AB

CHIC 1380 sq 2 bedroom 3 bathroom 2 storey townhouse located in the upscale neighbourhood of Ritchie. This beautiful open concept layout features a modern style 2 tone kitchen with granite counter tops and stainless steel appliances, stunning laminate flooring that flows throughout the main level, large eat in dining room, good sized living room and a 2 piece main floor powder room. Upstairs features 2 big bedrooms, 2 full 4 piece bathrooms and a loft. The large master includes a 4 piece en-suite and a walk in closet. This home is located in the heart of Ritchie close to public transportation and many more great amenities. This home is a must see.

Year Built 2013

Type Condo / Townhouse

Sub-Type Townhouse

Style 2 Storey

Status Active