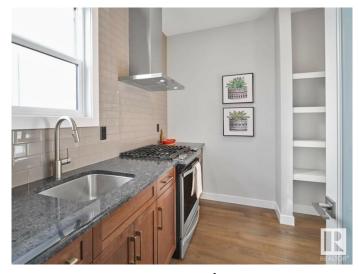

#### \$677,318

5 Bedroom, 4.00 Bathroom, 2,371 sqft Single Family on 0.00 Acres

The Uplands, Edmonton, AB

Welcome to this stunning home in the sought-after Uplands community, offering modern finishes and thoughtful design throughout. Perfect for families, this home combines comfort, functionality, and style. 5 generously sized bedrooms and 4 full bathrooms, ideal for growing families or hosting guests. Modern Finishes with quartz countertops throughout the home, adding elegance and durability to every surface. MDF shelving throughout, providing ample storage solutions for an organized living space. Beautiful railing design that adds character and charm to the home's interior. Situated on a corner lot, offering extra privacy, space, and plenty of natural light. Photos are representative.

#### Interior

Interior Features ensuite bathroom

Appliances Hood Fan, Oven-Microwave Heating Forced Air-1, Natural Gas

Fireplace Yes
Fireplaces Insert

Stories 2 Has Basement Yes

Basement Full, Unfinished