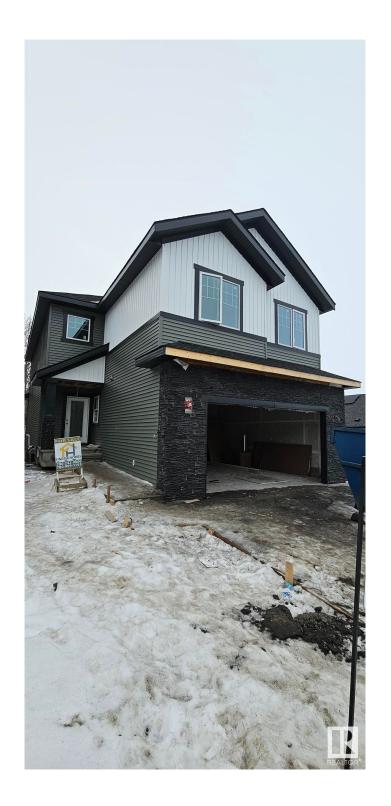

#### \$839,900

4 Bedroom, 3.00 Bathroom, 2,583 sqft Single Family on 0.00 Acres

Hawks Ridge, Edmonton, AB

FINESSE BUILT HOMES quality and experience is evident in this full WALKOUT BASEMENT Brand new build 2581 Sq Ft 2 storey home with a private and amazing location backing a quiet treeline and protected green space. This home has a open concept with 4 bedrooms upstairs with a beautiful ensuite bath with tub and enclosed modern glass shower and second floor laundry and also a large bonus room overlooking a modern concept main floor with high ceilings and modern finishing's. The main floor also has a office/Den area and a beautiful kitchen area with a extra butlers pantry/spice kitchen and large mud room off the back garage door and a full bath on the main. This home is amazing and provides perfect spaces for a growing family.

#### **Exterior**

Exterior Wood, Stone, Vinyl

Exterior Features See Remarks

Roof Asphalt Shingles

Construction Wood, Stone, Vinyl

Foundation Concrete Perimeter