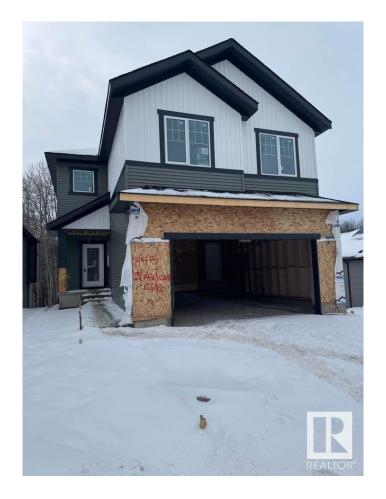

#### \$839,900

4 Bedroom, 3.00 Bathroom, 2,583 sqft Single Family on 0.00 Acres

Hawks Ridge, Edmonton, AB

FINESSE BUILT HOMES quality and experience is evident in this full WALKOUT BASEMENT Brand new build 2581 Sq Ft 2 storey home with a private and amazing location backing a quiet treeline and protected green space. This home has a open concept with 4 bedrooms upstairs with a beautiful ensuite bath with tub and enclosed modern glass shower and second floor laundry and also a large bonus room overlooking a modern concept main floor with high ceilings and modern finishing's. The main floor also has a office/Den area and a beautiful kitchen area with a extra butlers pantry/spice kitchen and large mud room off the back garage door and a full bath on the main. This home is amazing and provides perfect spaces for a growing family.

#### **Exterior**

Exterior Wood, Stone, Vinyl

Exterior Features See Remarks

Roof Asphalt Shingles

Construction Wood, Stone, Vinyl

Foundation Concrete Perimeter