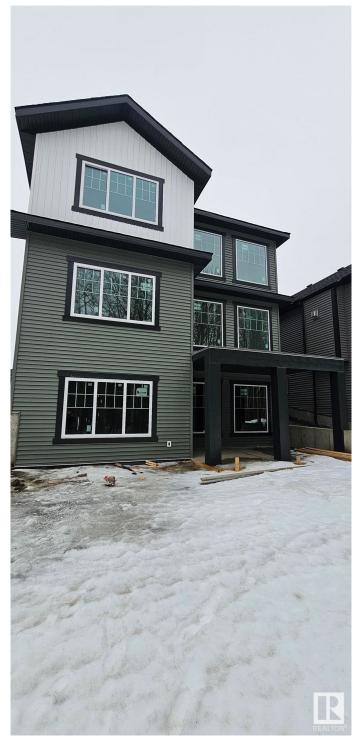

#### \$839,900

4 Bedroom, 3.00 Bathroom, 2,583 sqft Single Family on 0.00 Acres

Hawks Ridge, Edmonton, AB

FINESSE BUILT HOMES quality and experience is evident in this full WALKOUT BASEMENT Brand new build 2581 Sq Ft 2 storey home with a private and amazing location backing a quiet treeline and protected green space. This home has a open concept with 4 bedrooms upstairs with a beautiful ensuite bath with tub and enclosed modern glass shower and second floor laundry and also a large bonus room overlooking a modern concept main floor with high ceilings and modern finishing's. The main floor also has a office/Den area and a beautiful kitchen area with a extra butlers pantry/spice kitchen and large mud room off the back garage door and a full bath on the main. This home is amazing and provides perfect spaces for a growing family.

#### **Exterior**

Exterior Wood, Stone, Vinyl

Exterior Features See Remarks

Roof Asphalt Shingles

Construction Wood, Stone, Vinyl

Foundation Concrete Perimeter