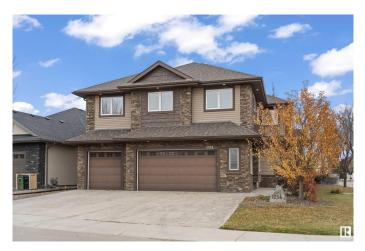

#### \$1,045,000

5 Bedroom, 3.50 Bathroom, 2,863 sqft Single Family on 0.00 Acres

Allard, Edmonton, AB

Presenting a custom-designed two-story family home in Allard, featuring five bedrooms, a four-car garage with heated floors, and exceptional craftsmanship throughout. The main level showcases a bright living room with floor-to-ceiling stone accents, a gourmet kitchen with granite countertops, an eating bar, and a walk-through pantry, along with a spacious dining area that opens to a large deck. Upstairs, the primary bedroom offers a luxurious five-piece ensuite and a private balcony, complemented by three additional bedrooms, a bonus room, and a full bathroom. The lower level includes heated floors, a rec room with a wet bar, an additional bedroom, and a four-piece bathroom, providing an ideal space for family gatherings and entertainment.

# Amenities

| Amenities | Deck                                       |
|-----------|--------------------------------------------|
| Parking   | Over Sized, Tandem, Triple Garage Attached |

### Exterior

| Exterior          | Wood, Stone, Vinyl                                                      |
|-------------------|-------------------------------------------------------------------------|
| Exterior Features | Airport Nearby, Corner Lot, Fenced, Flat Site, Golf Nearby, Landscaped, |
|                   | Park/Reserve, Public Transportation, Shopping Nearby                    |
| Roof              | Asphalt Shingles                                                        |
| Construction      | Wood, Stone, Vinyl                                                      |
| Foundation        | Concrete Perimeter                                                      |