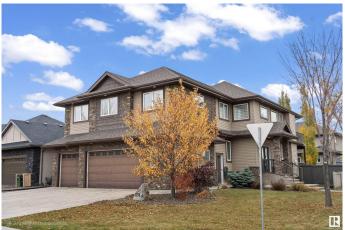

#### \$1,045,000

5 Bedroom, 3.50 Bathroom, 2,863 sqft Single Family on 0.00 Acres

Allard, Edmonton, AB

Presenting a custom-designed two-story family home in Allard, featuring five bedrooms, a four-car garage with heated floors, and exceptional craftsmanship throughout. The main level showcases a bright living room with floor-to-ceiling stone accents, a gourmet kitchen with granite countertops, an eating bar, and a walk-through pantry, along with a spacious dining area that opens to a large deck. Upstairs, the primary bedroom offers a luxurious five-piece ensuite and a private balcony, complemented by three additional bedrooms, a bonus room, and a full bathroom. The lower level includes heated floors, a rec room with a wet bar, an additional bedroom, and a four-piece bathroom, providing an ideal space for family gatherings and entertainment.

# Amenities

| Amenities | Deck                                       |
|-----------|--------------------------------------------|
| Parking   | Over Sized, Tandem, Triple Garage Attached |

### Exterior

| Exterior          | Wood, Stone, Vinyl                                                      |
|-------------------|-------------------------------------------------------------------------|
| Exterior Features | Airport Nearby, Corner Lot, Fenced, Flat Site, Golf Nearby, Landscaped, |
|                   | Park/Reserve, Public Transportation, Shopping Nearby                    |
| Roof              | Asphalt Shingles                                                        |
| Construction      | Wood, Stone, Vinyl                                                      |
| Foundation        | Concrete Perimeter                                                      |