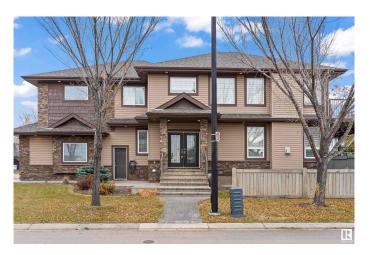

#### \$1,045,000

5 Bedroom, 3.50 Bathroom, 2,863 sqft Single Family on 0.00 Acres

Allard, Edmonton, AB

Presenting a custom-designed two-story family home in Allard, featuring five bedrooms, a four-car garage with heated floors, and exceptional craftsmanship throughout. The main level showcases a bright living room with floor-to-ceiling stone accents, a gourmet kitchen with granite countertops, an eating bar, and a walk-through pantry, along with a spacious dining area that opens to a large deck. Upstairs, the primary bedroom offers a luxurious five-piece ensuite and a private balcony, complemented by three additional bedrooms, a bonus room, and a full bathroom. The lower level includes heated floors, a rec room with a wet bar, an additional bedroom, and a four-piece bathroom, providing an ideal space for family gatherings and entertainment.

### Exterior

| Exterior          | Wood, Stone, Vinyl                                                      |
|-------------------|-------------------------------------------------------------------------|
| Exterior Features | Airport Nearby, Corner Lot, Fenced, Flat Site, Golf Nearby, Landscaped, |
|                   | Park/Reserve, Public Transportation, Shopping Nearby                    |
| Roof              | Asphalt Shingles                                                        |
| Construction      | Wood, Stone, Vinyl                                                      |
| Foundation        | Concrete Perimeter                                                      |