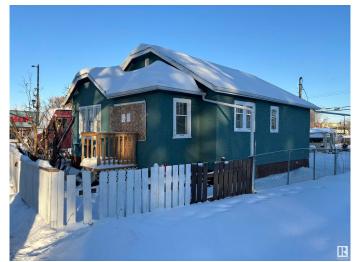

### \$219,900

2 Bedroom, 1.00 Bathroom, 772 sqft Single Family on 0.00 Acres

Parkdale (Edmonton), Edmonton, AB

Discover the endless possibilities with this expansive MIXED-USE zoned parcel in the vibrant PARKDALE neighborhood. Located just steps from the lively 118th Avenue, this area is a dynamic hub of culture and community. Experience the charm of bustling cafes, trendy boutiques, vibrant street performances, and fresh markets; all contributing to the energy of this sought-after location. With excellent infill potential, this property is ideal for visionary developers or investors. Please note, the property is being sold AS IS for land value only, as the existing home is not suitable for habitation. The lot measures 33 feet wide by 120 feet deep, and utilities have already been disconnected, making it ready for your next project.

## **Exterior**

Exterior Wood, Stucco

Exterior Features Back Lane, Public Transportation, See Remarks

Roof Asphalt Shingles

Construction Wood, Stucco

Foundation Block, Concrete Perimeter