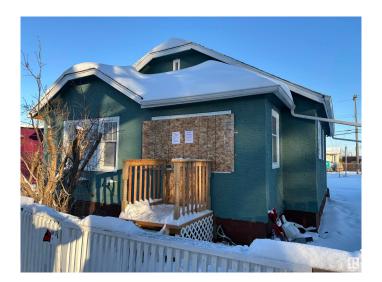

### \$219,900

2 Bedroom, 1.00 Bathroom, 772 sqft Single Family on 0.00 Acres

Parkdale (Edmonton), Edmonton, AB

Discover the endless possibilities with this expansive MIXED-USE zoned parcel in the vibrant PARKDALE neighborhood. Located just steps from the lively 118th Avenue, this area is a dynamic hub of culture and community. Experience the charm of bustling cafes, trendy boutiques, vibrant street performances, and fresh markets; all contributing to the energy of this sought-after location. With excellent infill potential, this property is ideal for visionary developers or investors. Please note, the property is being sold AS IS for land value only, as the existing home is not suitable for habitation. The lot measures 33 feet wide by 120 feet deep, and utilities have already been disconnected, making it ready for your next project.

## **Exterior**

Exterior Wood, Stucco

Exterior Features Back Lane, Public Transportation, See Remarks

Roof Asphalt Shingles

Construction Wood, Stucco

Foundation Block, Concrete Perimeter