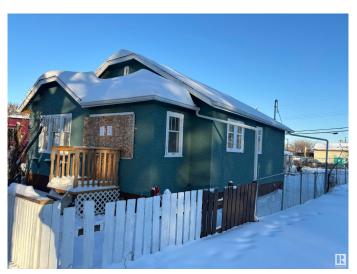

### \$219,900

2 Bedroom, 1.00 Bathroom, 772 sqft Single Family on 0.00 Acres

Parkdale (Edmonton), Edmonton, AB

Discover the endless possibilities with this expansive MIXED-USE zoned parcel in the vibrant PARKDALE neighborhood. Located just steps from the lively 118th Avenue, this area is a dynamic hub of culture and community. Experience the charm of bustling cafes, trendy boutiques, vibrant street performances, and fresh markets; all contributing to the energy of this sought-after location. With excellent infill potential, this property is ideal for visionary developers or investors. Please note, the property is being sold AS IS for land value only, as the existing home is not suitable for habitation. The lot measures 33 feet wide by 120 feet deep, and utilities have already been disconnected, making it ready for your next project.

## **Exterior**

Exterior Wood, Stucco

Exterior Features Back Lane, Public Transportation, See Remarks

Roof Asphalt Shingles

Construction Wood, Stucco

Foundation Block, Concrete Perimeter