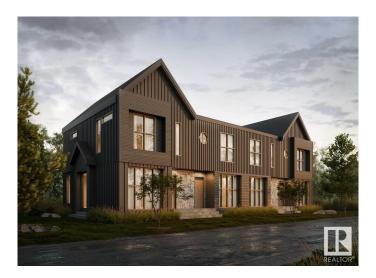

# \$2,699,000

3 Bedroom, 3.50 Bathroom, 4,265 sqft Single Family on 0.00 Acres

Bonnie Doon, Edmonton, AB

Discover exceptional investment opportunity with this beautifully designed 4-plex with legal basement suites by House of Modernity. This property has a projected rental income of \$187,000 annually. Ideally situated in a prime location, this property features four legal suites, each with 9 ft ceilings, a sophisticated 2-bedroom, 2-bathroom ensuite layout perfect for working professionals. The design accommodates individual needs while providing a separate entrance for the legal basement suite, enhancing privacy and rental flexibility. The large basement includes a bedroom and a cozy living area, ideal for additional sleeping arrangements, all highlighted by vaulted ceilings, high-end finishes, and a designer lighting package.

Year Built 2024

Type Single Family

Sub-Type 4PLEX
Style 2 Storey
Status Active

## **Exterior**

Exterior Wood, Vinyl

Exterior Features Corner Lot, Playground Nearby, Public Swimming Pool, Public

Transportation, Schools, Shopping Nearby

Roof Asphalt Shingles

Construction Wood, Vinyl

Foundation Concrete Perimeter