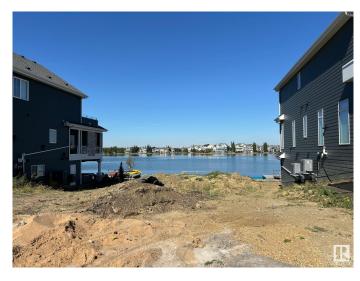

#### \$750,000

0 Bedroom, 0.00 Bathroom, Single Family on 0.00 Acres

Summerside, Edmonton, AB

Lot AND Home must be purchased together. This is your final opportunity to secure the last remaining 50-pocket walkout lot directly backing onto the stunning Lake Summersideâ€"available exclusively for build-through with Five Star Homes. Imagine crafting your dream home in Edmonton's premier lake community, where residents enjoy exclusive access to private beaches, swimming, paddleboarding, kayaking, and year-round activities like ice skating in the winter. This prime walkout lot offers breathtaking lake views and provides direct access to all of Summerside's incredible amenities, including playgrounds, walking trails, tennis courts, and vibrant community events. With top-tier schools nearby and convenient access to major roads like Anthony Henday Drive, this lot is perfect for those seeking an active, family-friendly lifestyle in a resort-like environment. Don't miss outâ€"this is your last chance to build your custom home directly on the lake!

## **Exterior**

Exterior Features Airport Nearby, Backs Onto Lake, Lake Access Property, Not Fenced,

Not Landscaped, Playground Nearby, Public Transportation, Recreation

Use, Schools, Shopping Nearby, Waterfront Property