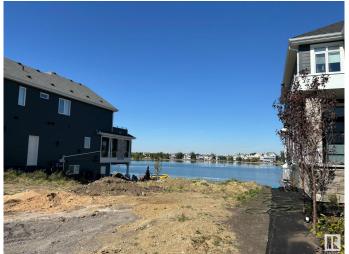

#### \$750,000

0 Bedroom, 0.00 Bathroom, Single Family on 0.00 Acres

Summerside, Edmonton, AB

Lot AND Home must be purchased together. This is your final opportunity to secure the last remaining 50-pocket walkout lot directly backing onto the stunning Lake Summersideâ€"available exclusively for build-through with Five Star Homes. Imagine crafting your dream home in Edmonton's premier lake community, where residents enjoy exclusive access to private beaches, swimming, paddleboarding, kayaking, and year-round activities like ice skating in the winter. This prime walkout lot offers breathtaking lake views and provides direct access to all of Summerside's incredible amenities, including playgrounds, walking trails, tennis courts, and vibrant community events. With top-tier schools nearby and convenient access to major roads like Anthony Henday Drive, this lot is perfect for those seeking an active, family-friendly lifestyle in a resort-like environment. Don't miss outâ€"this is your last chance to build your custom home directly on the lake!

## **Exterior**

Exterior Features Airport Nearby, Backs Onto Lake, Lake Access Property, Not Fenced,

Not Landscaped, Playground Nearby, Public Transportation, Recreation

Use, Schools, Shopping Nearby, Waterfront Property