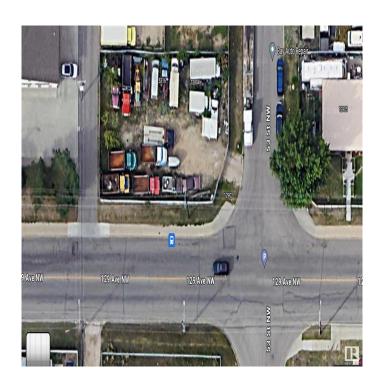

### \$450,000

0 Bedroom, 0.00 Bathroom, Land Commercial on 0.00 Acres

Kennedale Industrial, Edmonton, AB

Corner lot location, "2" lots side by side. There are many options for use from multifamily with shops, retail, stores, restaurants, pub, cafe, business offices, commercial buildings, trucking, storage yard, etc.... with City of Edmonton zoning approval. Present zoning "BE". Access to traffic in any direction with the new "Fort Road" for commuting and the LRT Station. This property is located to take advantage of all transportation corridors; close to 50 Street; Yellowhead Hwy and Hwy 16 or 137 Avenue; Manning Drive and Hwy 15

## **Community Information**

Address 5316 129 Avenue

Area Edmonton

Subdivision Kennedale Industrial

City Edmonton
County ALBERTA

Province AB

Postal Code T5A 0A3