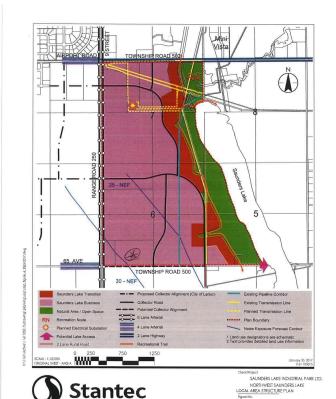

## \$3,890,000

0 Bedroom, 0.00 Bathroom, Rural on 59.80 Acres

None, Rural Leduc County, AB

APP 59.8 ACRES(MORE OR LESS).LOCATED ON 65 AVE BETWEEN RR 245 AND 250.PARCEL IS LOCATED IN LEDUC COUNTY AND HAS A GREAT POTENTIAL IN SAUNDERS LAKE AREA STRUCTURE PLAN.FUTURE PROPOSED ZONING IS MEDIUM INDUSTRIAL.

provide (MLS®, Multiple Listing Service®)
Listing information last updated on April 11th, 2025 at 12:02am MDT

MDT

EDMONTON
INTERNATIONAL
AIRPORT IOA0

NORTHWEST
SAUNDERS LAKE
LOCAL AREA
STRUCTURE
PLAN

TRP. ROAD 500

Stantec

INTERNATIONAL
AIRPORT

ONCHAMBRICAN

SAUNDERS LAKE
LOCAL AREA
STRUCTURE
PLAN

SAUNDERS LAKE
LOCAL AREA
STRUCTURE
PLAN

SAUNDERS LAKE
LOCAL AREA
STRUCTURE
LOCAL AREA