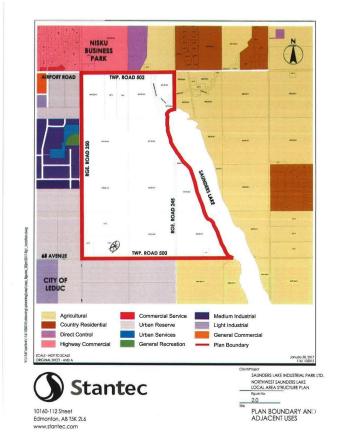

## \$3,890,000

0 Bedroom, 0.00 Bathroom, Rural on 59.80 Acres

None, Rural Leduc County, AB

APP 59.8 ACRES(MORE OR LESS).LOCATED ON 65 AVE BETWEEN RR 245 AND 250.PARCEL IS LOCATED IN LEDUC COUNTY AND HAS A GREAT POTENTIAL IN SAUNDERS LAKE AREA STRUCTURE PLAN.FUTURE PROPOSED ZONING IS MEDIUM INDUSTRIAL.

provide (MLS®, Multiple Listing Service®)
Listing information last updated on April 11th, 2025 at 12:02am MDT

MDT

EDMONTON
INTERNATIONAL
AIRPORT IOA0

NORTHWEST
SAUNDERS LAKE
LOCAL AREA
STRUCTURE
PLAN

TRP. ROAD 500

Stantec

INTERNATIONAL
AIRPORT

ONCHAMBRICAN

SAUNDERS LAKE
LOCAL AREA
STRUCTURE
PLAN

SAUNDERS LAKE
LOCAL AREA
STRUCTURE
PLAN

SAUNDERS LAKE
LOCAL AREA
STRUCTURE
LOCAL AREA