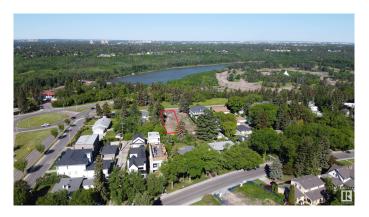

# \$950,000 - 8715 Saskatchewan Drive, Edmonton

MLS® #E4391657

## \$950.000

0 Bedroom, 0.00 Bathroom, Single Family on 0.00 Acres

Windsor Park (Edmonton), Edmonton, AB

47'x190' VACANT LOT. Flat, development ready site. No ASBESTOS, no demolition, just submit your plans to the city and BUILD. Listed for \$235,000 LESS than the City of Edmonton tax assessment and \$110,000 LESS than the Honestdoor's estimated market value. With the potential for breathtaking views, located on one of Edmonton's most iconic drives.. this one is a no brainer. The large 47' frontage allows for a full sized house and the 190 foot backyard offers tons of potential with room for a green space, huge back patio, plus a triple car garage and even an over the garage suite, all with room to spare on this massive 835 Sq M lot. DO NOT MISS THIS ONE!

#### **Exterior**

Exterior Features Back Lane, Flat Site, Hillside, Level Land, No Through Road,

Playground Nearby, Private Setting, Public Transportation, Ravine View,

**River View** 

Lot Description 47'x190'